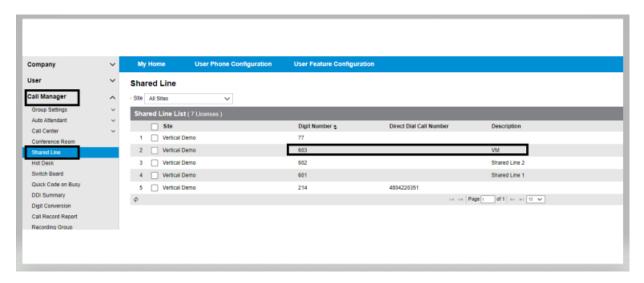

## **Set Shared Line for One Button Access**

See the below for the steps to get it set up.

Make the following setting change to your Shared Line voice mailbox and your users can access the mailbox by simply pressing the key programmed with that Shared Line mailbox key.

Once you open up the Shared Line with the mailbox attached, set the AutoDial option to Voice Mail, the field next to the arrow will auto fill. Save it, and those with that mailbox on their phone will be able to access the Shared Mailbox, by just pressing that key.