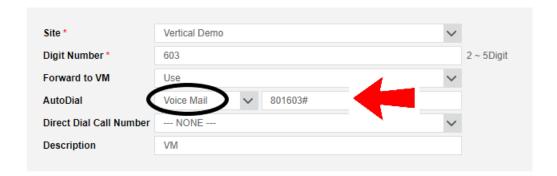

Once you open up the Shared Line with the mailbox attached, set the AutoDial option to Voice Mail, the field next to the arrow will auto fill. Save it, and those with that mailbox on their phone will be able to access the Shared Mailbox, by just pressing that key.