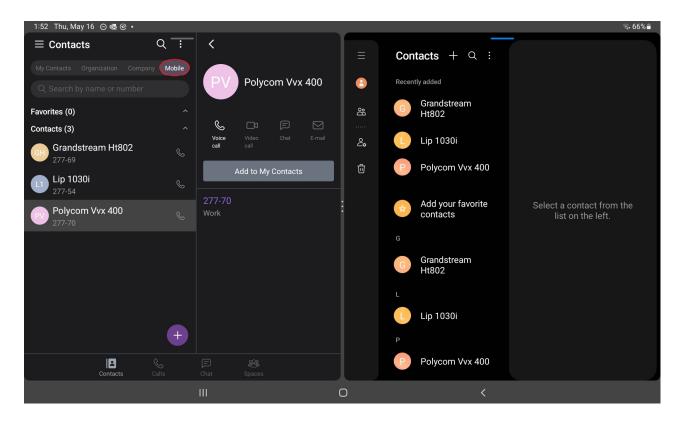

### **Description:**

Version 6.1 has separated the mobile device's contact list to a separate tab from the contacts contained within your organization.

- Mobile Native contacts are NOT uploaded to the ONE cloud server.
- Max of 3,000 contacts.
- Show Favorites contacts of Mobile Phonebook (Android only).
- Mobile contacts can be searched by name or by number.

## Example:

iPecs One mobile app on the left on the Mobile contact tab and on the right the list of contact present on the device.