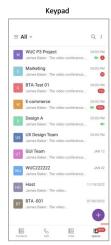

## Description:

iPECS ONE has a new mobile client GUI for phone and tablet. The v4 Mobile Client UI Framework upgrade supports more components, including Design Kit for design tools such as Figma. Changes include theme customization, more granular control over your theme/style, and the ability to utilize hooks to the fullest. In addition to following the latest GUI trends, it also supports dark mode and improved library stability.