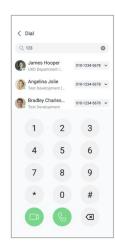

## Description:

iPECS ONE has a new mobile client GUI for phone and tablet. The v4 Mobile Client UI Framework upgrade supports more components, including Design Kit for design tools such as Figma. Changes include theme customization, more granular control over your theme/style, and the ability to utilize hooks to the fullest. In addition to following the latest GUI trends, it also supports dark mode and improved library stability.