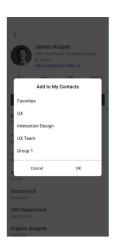

## Description:

iPECS ONE has a new mobile client GUI for phone and tablet. The v4 Mobile Client UI Framework upgrade supports more components, including Design Kit for design tools such as Figma. Changes include theme customization, more granular control over your theme/style, and the ability to utilize hooks to the fullest. In addition to following the latest GUI trends, it also supports dark mode and improved library stability.