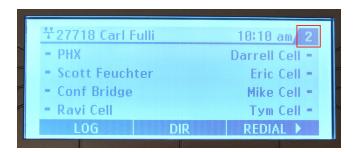

You can also customize your phone by adding flexible buttons for the features that you use most often.

Press the phone's OK button to display the flex button labels. Your phone supports multiple tabs to maximize the number of features available. The button labels and assigned features change depending on which tab is currently displayed. Tab 1 dsplays the first 8 feature buttons, Tab 2 displays the second 8 buttons, and so forth.

Press the Up or Down directional arrow on the 4-way selector button to scroll through the tabs.

The number at the top-right corner of the LCD indicates which tab you are viewing.