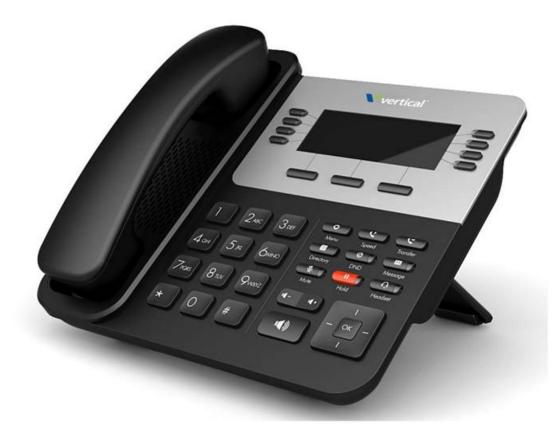

## Your iPECS Cloud Phone

Last Modified on 11/07/2023 6:53 pm EST

Your iPECS Cloud desktop phone is one of the Vertical Edge IP Series of phones:

- 9840C Color Executive Desk Phone
- 9830 Professional Desk Phone
- 9820 Standard Phone
- 9802 Basic Phone

Each phone has slight differences depending on the model. All models support:

- iPECS Cloud phone feature set
- OpenVPN, which enhances remote phone integration by providing a secure connection to the Wave Server so that phones outside of your company network behave the same as local phones.
- 2-port Gigabit Ethernet (GigE)
- Power over Ethernet (POE)
- High quality voice
- Full-duplex speakerphone
- RJ-9 headset port
- LLDP with auto-provisioning
- Optional LCD Station Selection (LSS) expansion console that adds 24 additional programmable feature

buttons

• Optional Bluetooth module