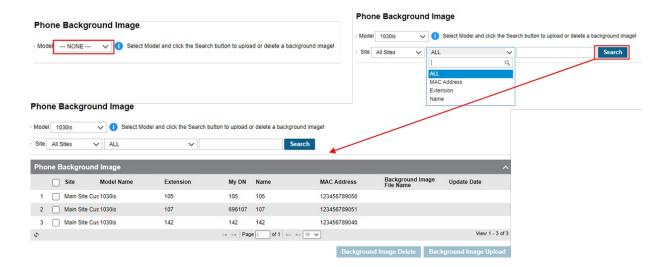

#### Customer Manager Portal > User > Phone Background Image

• To execute this operation, a phone model must be selected, and the search button needs to be clicked. Then this menu shows a list of phones to which you can upload a phone background image. You can choose several options to search for the phones you want.

- To upload a phone background image, you need to select desired phone(s) from phone list.
- If some phones are chosen, "Background Image Upload" button is enabled.
- Pressing that button brings up a pop-up window for browsing image file and image file upload is performed to the selected phones if you click the "Save" button after selecting the desired image.
- If some phones already have some background images, the "Background Image Delete" button also enabled when they are chosen, and then you can delete it by clicking this button if you want.