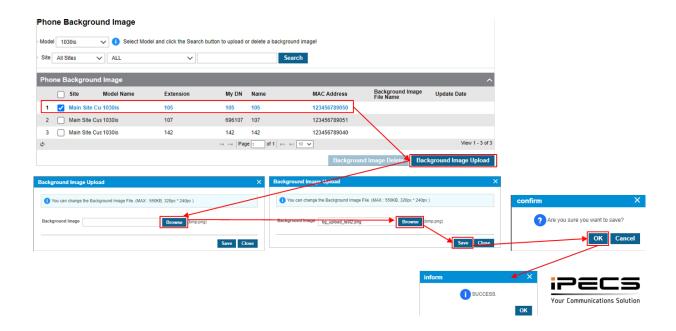

- To upload a phone background image, you need to select desired phone(s) from phone list.
- If some phones are chosen, "Background Image Upload" button is enabled.
- Pressing that button brings up a pop-up window for browsing image file and image file upload is performed to the selected phones if you click the "Save" button after selecting the desired image.
- If some phones already have some background images, the "Background Image Delete" button also enabled when they are chosen, and then you can delete it by clicking this button if you want.